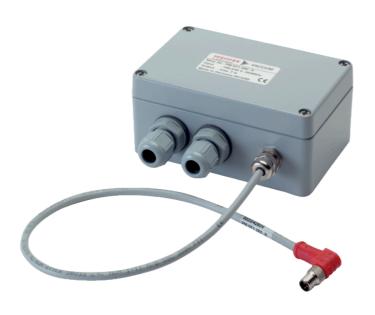

## Relay box, shielded, for backing pumps

## Relay box, shielded, for backing pumps, 1-phase motor 7A for TC 110/120 and TCP 350, plug M8 $\,$

- To control backing pumps connected with drive electronics TC 110/120 and TCP 350
- 1-phase motor (e. g. diaphragm pumps) with a maximum of 7A startup current
- Can be directly connected with a M8 plug to the accessory outlets from the connection cable, TCS 12/13 as well as TC 110/120 with interface (PB, E74, RS)
- With accessory cable, can be connected to TCP 350
- Control lead (0.45 m) included in scope of delivery