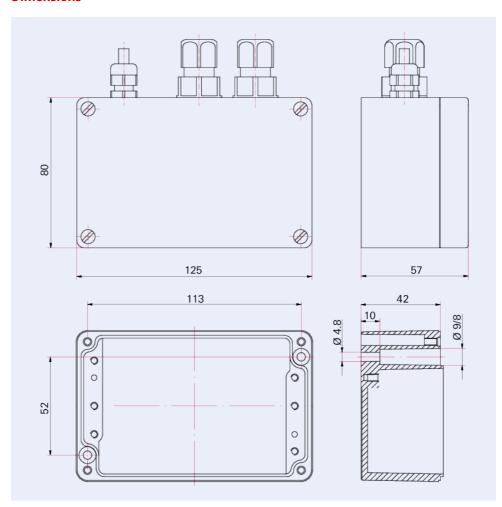

## **Dimensions**

| Technical Data        | Relay box, shielded, for backing pumps, 1-<br>phase motor 7A for TC 110/120 and TCP 350,<br>plug M8 |
|-----------------------|-----------------------------------------------------------------------------------------------------|
| Electronic drive unit | TC 110   TC 120   TC 400 PB   TC 1200   TM 700                                                      |
| Contact load          | 1-ph 7 A                                                                                            |
| Control voltage       | 24 V DC                                                                                             |
| Motor for region      | Worldwide                                                                                           |
| Plug                  | M8                                                                                                  |
| Screened              | Yes                                                                                                 |
| Input voltage(s)      | 100 – 240 V AC (±10 %), 50/60 Hz                                                                    |